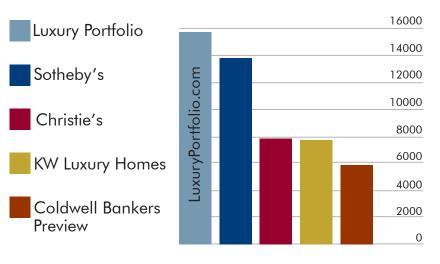

## LUXURYPORTFOLIO.COM AWARD WINNING SITE

**CRYE-LEIKE**<sup>®</sup>'s affiliation with the Leading Real Estate Companies of the World allows us to market our listings offered over \$799,900 on a national and international platform at LuxuryPortfolio.com. As a bonus, your home will also be showcased on the Wall Street Journal website.

## MORE \$1 MILLION-PLUS LISTINGS

- Award-winning website displaying more \$1 million plus properties than others
- 50,000+ homes marketed each year
- Aggressive branding drives over 3 million high net-worth consumers to luxuryportfolio.com each year
- A membership of over 200 firms
- Property inventory totaling over \$58 Billion
- Listings also display on www.wsj.com (Wall Street Journal)
- Advertising reach (print + online) totals 55 million luxury consumers annually