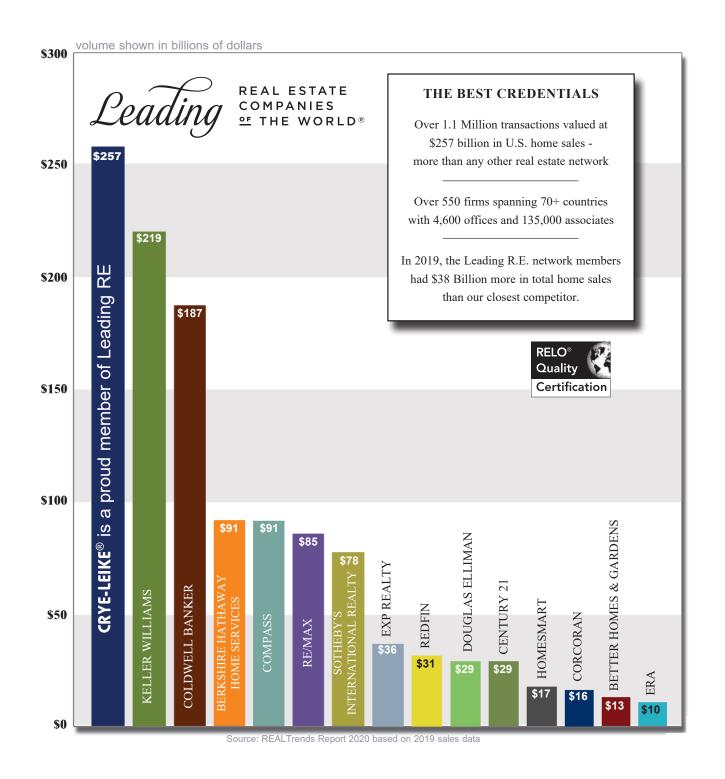

**CRYE-LEIKE**<sup>®</sup> is a member of this network of independent brokers which dominates in home sales units among the top 500 U.S. real estate firms. Our network was responsible for over 1.1 million sales units in 2019.

#### RELOCATION

Member of Leading Real Estate Companies of the World®, the home of the world's market leading independent residential brokerages in over 70 countries, with 500 firms and 135,000 sales associates producing over 1.1 million transactions valued at \$257 billion annually. Membership is by invitation only and is comprised of the best locally and regionally branded firms. Our sales associates benefit from the thousands of referrals that the Relocation Divisions receive each year from multiple sources; specialized training, and the ability to place referrals anywhere in the world. We're Local - We're Global.